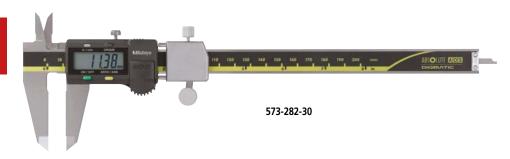

# **SERIES 573 – ABSOLUTE Digimatic Snap Caliper**

- Features a 'snap action' movement control of the slider via a spring-loaded mechanism attached to a movable clamp on the beam.
- Enables quick and efficient repetitive GO/NO-GO inspection of a specific dimension on mass produced parts by just moving a lever.
- Can measure outside and inside dimensions, depth, and steps.
- Measuring force: 7 14 N (700 1400 gf).
- The slider can be retracted by up to 2 mm from the measuring position.
- Features Mitutoyo's ABSOLUTE system. No need to reset the origin after switching on.
- Slider operation is smooth and comfortable.
- Data output function allows integration into statistical process control and measurement systems.

## Inch/Metric

| Code No.   | Range               | Resolution        | Accuracy*               |
|------------|---------------------|-------------------|-------------------------|
| 573-281-30 | 0 - 100 mm (0 - 4") | 0.01 mm (.0005")  | ±0.02 mm (±.001")       |
| 573-282-30 | 0 - 150 mm (0 - 6") | 0.01111111(.0005) | ±0.02          (±.001 ) |