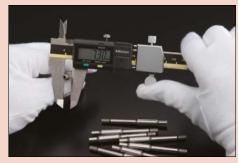

|  |  |
|-----------|----------------------------------------------------------------------------------|--|--|
| 959143    | Data hold unit                                                                   |  |  |
| 959149    | SPC data cable with pushbutton (1 m)                                             |  |  |
| 959150    | SPC data cable with pushbutton (2 m)                                             |  |  |
| 02AZD790C | U-WAVE-T data cable with pushbutton (160 mm)                                     |  |  |
| 02AZE140C | U-WAVE-T data cable with<br>pushbutton and footswitch<br>connection (160/500 mm) |  |  |
| 06AFM380C | USB input tool direct<br>USB-ITN-C (2 m)                                         |  |  |



Spring-loaded action enables rapid repetitive measurement.