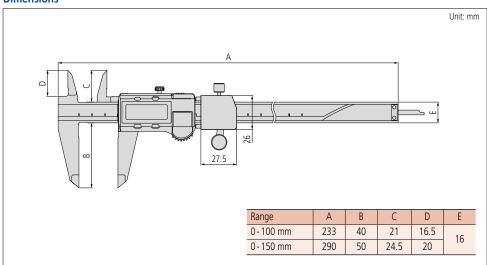

nd steps.
- Measuring force: 7 14 N (700 1400 gf).
- The slider can be retracted by up to 2 mm from the measuring position.
- Features Mitutoyo's ABSOLUTE system. No need to reset the origin after switching on.
- Slider operation is smooth and comfortable.
- Data output function allows integration into statistical process control and measurement systems.







## **Specifications**

## Inch/Metric

| Code No.   | Range               | Resolution        | Accuracy*               |
|------------|---------------------|-------------------|-------------------------|
| 573-281-30 | 0 - 100 mm (0 - 4") | 0.01 mm (.0005")  | ±0.02 mm (±.001")       |
| 573-282-30 | 0 - 150 mm (0 - 6") | 0.01111111(.0005) | ±0.02          (±.001 ) |

<sup>\*</sup> Excluding quantizing error.

#### **Dimensions**



#### **Technical Data**

Repeatability: 0.01 mm

Scale type: ABSOLUTE electrostatic linear encoder

Jaw retraction: 2 mm
Max. response speed: Unlimited
Battery: SR44 (1 pc.), 938882

Battery life: Approx. 3.5 years under normal use

## **Optional Accessories**

| Code No.  | Description                                                                      |  |  |
|-----------|----------------------------------------------------------------------------------|--|--|
| 959143    | Data hold unit                                                                   |  |  |
| 959149    | SPC data cable with pushbutton (1 m)                                             |  |  |
| 959150    | SPC data cable with pushbutton (2 m)                                             |  |  |
| 02AZD790C | U-WAVE-