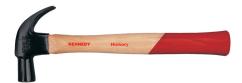

## **Kennedy Hickory Shaft 20oz Claw Hammer**

Hickory Shaft With fine grain, forged steel head, hardened and tempered with polished face.

| Specifications | Details           |
|----------------|-------------------|
| Brand          | Kennedy           |
| Claw Type      | Curve             |
| Face Style     | Smooth            |
| Grip Type      | No Grip           |
| Face Diameter  | 25 mm             |
| Shaft Material | Hickory           |
| Head Weight    | 20 oz.            |
| Head Material  | Drop Forged Steel |
| Overall Length | 350 mm            |