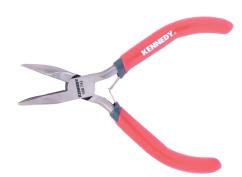

## **Kennedy 120mm/4.3/4 MICRO BENT NOSE PLIERS**

Made from high quality chrome nickel steel with induction ground cutting edges. Double dipped PVC grips for user comfort and control. Used for delicate, fine and accurate work in a continuous production environment. Spring loaded return for quick repetitive opening and operator comfort. Spring Loaded Return - For quick, repetitive work and operator comfort.

| Specifications | Details   |
|----------------|-----------|
| Brand          | Kennedy   |
| Overall Length | 120 MM    |
| Туре           | Bent Nose |