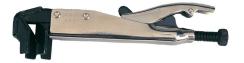

## Kennedy 0-10mm AXIAL LL-TYPE GRIP WRENCH

For auto body repair and steel fabrication. Chrome steel body with narrow profile jaws for confined areas. Straight line jaw motion allows clamping through holes. Push button release for one-handed clamp releasing. No provisional (or track) welding required to hold auto body parts for assembly. Angle Clamp Clamps two sheet metal pieces of the same thickness at 90