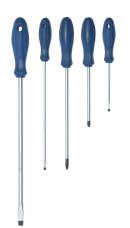

## **Senator DUAL GRIP DRIVER SET 5-PC E**

Comfort rubber grip handles with chrome vanadium, chrome-plated blades and agnetic tips. 5-Piece Set Contents (mm): Crosspoint: No.2 x 100, No.3 x 150. Parallel:  $3 \times 75$ ,  $5 \times 150$ . Flared:  $8 \times 200$ .

| Specifications   | Details                    |
|------------------|----------------------------|
| Brand            | Senator                    |
| Special Features | Magnetized Tip             |
| Product Number   | MF217 5-PCE                |
| Number Of Pieces | 5                          |
| Blade Length     | 100 150 200. 75            |
| Тір Туре         | Crosspoint Flared Parallel |