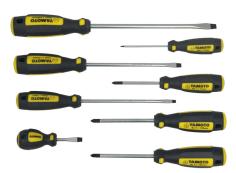

## Yamoto TRI-LINE DRIVER SET 8-PCE

Ergonomically designed handles which are dual material and three-sided for improved torque and reduced fatigue. Chrome vanadium steel blades with magnetic tips and a hanging hole in handle. 8-Piece Set Contents (mm): Crosspoint: No. 1 x 75, No. 2 x 100. Parallel: 3 x 75, 5 x 150. Flared: 6 x 150, 8 x 200, 6 x stubby. PZ: No.2 x 100.

| Specifications   | Details                                                                                                                                                    |
|------------------|------------------------------------------------------------------------------------------------------------------------------------------------------------|
| Brand            | Yamoto                                                                                                                                                     |
| Special Features | Magnetized Tip                                                                                                                                             |
| Product Number   | MF301                                                                                                                                                      |
| Overall Length   | 6mmxx Stubby mm Flared 8mm x 310mm mm Flared 6mm x 250mm mm PH1 x 180mm mm<br>PH2 x 210mm mm PZ2 x100mm mm Parallel 3mm x 180mm mm Parallel 5mm x 250mm mm |
| Number Of Pieces | 8                                                                                                                                                          |
| Handle Length    | 97mm to 135mm mm                                                                                                                                           |
| Finish/Coating   | Satin                                                                                                                                                      |
| Tip Size         | 3 5 6 8 PH1 PH2 PZ2 Stubby                                                                                                                                 |
| Blade Length     | 1 x 200mm mm 1 x Stubby mm 2 x 100mm mm 2 x 150mm mm 2 x 75mm mm                                                                                           |
| Application      | Engineers Mechanic                                                                                                                                         |
| Blade Shape      | Round                                                                                                                                                      |
| Тір Туре         | Crosspoint                                                                                                                                                 |