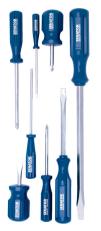

## Senator 8-PCE ENGINEERS SCREWDRIVER SET

Chrome vanadium steel blades with magnetic tips. Acrylic handles. 8-Piece Set Contents (mm): Flared: 6.3 stubby, 6.3 x 100 and 8.0 x 200. Parallel: 3.0 x 75 and 4.0 x 100. Crosspoint: No.2 stubby, No.1 x 75 and No.2 x 100.

| Specifications   | Details                    |
|------------------|----------------------------|
| Brand            | Senator                    |
| Special Features | Magnetized Tip             |
| Product Number   | P03008ZZZF222001           |
| Number Of Pieces | 8                          |
| Handle Material  | Acrylic                    |
| Blade Length     | 100 200 75 Stubby          |
| Тір Туре         | Crosspoint Flared Parallel |