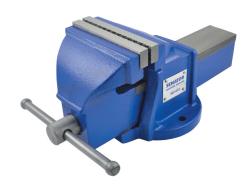

## **Senator 125mm LIGHT DUTY BENCH VICE**

For light workshop, engineering and automotive use. Cast iron body with precision cut screw mechanism. The base bolts directly to the work bench surface for stability.

| Specifications   | Details               |
|------------------|-----------------------|
| Brand            | Senator               |
| Mounting Type    | Bolt                  |
| Jaw Thickness    | 12.5 mm               |
| Throat Depth     | 65 mm                 |
| Jaw Dimensions   | 125mm x 12.5mm x 65mm |
| Jaw Height       | 65 mm                 |
| Jaw Width        | 125 mm                |
| Jaw Opening      | 100 mm                |
| Base Type        | Fixed                 |
| Overall Material | Cast Iron             |