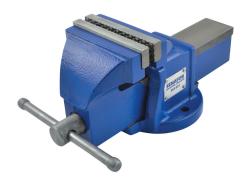

## **Senator 100mm LIGHT DUTY BENCH VICE**

For light workshop, engineering and automotive use. Cast iron body with precision cut screw mechanism. The base bolts directly to the work bench surface for stability.

| Specifications   | Details             |
|------------------|---------------------|
| Brand            | Senator             |
| Mounting Type    | Bolt                |
| Jaw Thickness    | 10 mm               |
| Throat Depth     | 54 mm               |
| Jaw Dimensions   | 100mm x 10mm x 54mm |
| Jaw Height       | 54 mm               |
| Jaw Width        | 100 mm              |
| Jaw Opening      | 75 mm               |
| Base Type        | Fixed               |
| Overall Material | Cast Iron           |