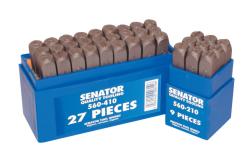

## **Senator 10.0mm (SET OF 27) LETTER PUNCHES**

Standard quality, with strength up to 800N/mm2. Hardness at the engraving: 58 - 60HRC. Type of characters according to DIN 1451.

| Specifications         | Details                                                                              |
|------------------------|--------------------------------------------------------------------------------------|
| Brand                  | Senator                                                                              |
| Overall Length         | 78 mm                                                                                |
| Includes               | Letters: A, B, C, D,E, F, G, H, I, J, K, L, M, N, O, P, Q, R, S, T, U, V, W, X, Y, Z |
| Material               | Carbon Steel                                                                         |
| Standards Met          | DIN 1451                                                                             |
| Finish                 | Nickel Plated                                                                        |
| Set Description        | Letters A to Z                                                                       |
| Character Description  | N/A                                                                                  |
| Stamp Type             | Hand Stamp                                                                           |
| Impression Letter Type | Standard                                                                             |
| Maximum Strength       | 800 mm                                                                               |