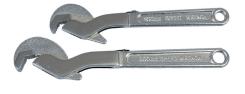

## Senator 8/12 SPEED WRENCH SET

Contains two multi-purpose self-adjusting wrenches 200mm (8  $\,$ 

| Specifications       | Details               |
|----------------------|-----------------------|
| Brand                | Kennedy               |
| Product Number       | 038017SB03GTS         |
| Overall Length       | 300 mm                |
| Standards Met        | GGG-W-651E            |
| Handle Material      | Chrome Plated Steel   |
| Jaw Material         | Chrome Vanadium Steel |
| Maximum Jaw Capacity | 35 mm                 |
| Capacity             | 25 mm 35 mm           |
| Protection Features  | Self Adjusting        |
| Туре                 | Speed Wrench Set      |
| Handle Type          | Spud                  |
| Јаw Туре             | Hex                   |
| Handle Colour        | Silver                |