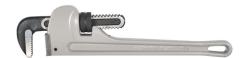

## **Kennedy 14 ALUMINIUM PIPE WRENCH**

Lightweight aluminium. As robust as cast iron wrenches but 40% lighter. I-beam handle design.

| Specifications       | Details               |
|----------------------|-----------------------|
| Brand                | Kennedy               |
| Overall Length       | 355 mm                |
| Standards Met        | GGG-W-651E            |
| Handle Material      | Lightweight Aluminium |
| Jaw Material         | Steel                 |
| Maximum Jaw Capacity | 50 mm                 |
| Wrench Size          | 355 mm                |
| Capacity             | 50 mm                 |
| Protection Features  | 40% Lighter           |
| Туре                 | Pipe Wrench           |
| Handle Type          | Adjustable            |
| Jaw Type             | Standard              |
| Handle Colour        | Silver                |