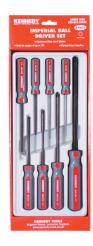

## **Kennedy IMPERIAL HEXAGON BALL DRIVER SET (8-PCE)**

Inch 8 Piece Set Contents: 1/16", 5/64", 1/8", 9/64", 5/32", 3/16", 1/4" and 3/8". Can be used at angles of up to 25

| Specifications           | Details                                          |
|--------------------------|--------------------------------------------------|
| Brand                    | Kennedy                                          |
| Product Number           | KEN-602-2640GTSK                                 |
| Overall Length           | 152 mm 155 mm 158 mm 187 mm 200 mm 233 mm 304 mm |
| Number Of Pieces         | 9                                                |
| Standards Met            | -                                                |
| Handle Material          | High Impact Plastic                              |
| Tip Size                 | 1/16" 1/4" 1/8" 3/16" 3/8" 5/32" 5/64" 9/64"     |
| Tip Type                 | Hex Ball                                         |
| Tip Material             | Steel                                            |
| Maximum Ball Drive Angle | 25 degree                                        |
| Short Arm Length         | mm                                               |
| Body Shape               | Driver                                           |
| Long Arm Length          | mm                                               |
| Finish Coating           | Black Oxide                                      |