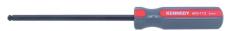

## **Kennedy 2.0mm HEXAGON BALL DRIVER**

Metric Can be used at angles of up to 25

| Specifications           | Details             |
|--------------------------|---------------------|
| Brand                    | Kennedy             |
| Overall Length           | 155 mm              |
| Number Of Pieces         | 1                   |
| Standards Met            | -                   |
| Handle Material          | High Impact Plastic |
| Tip Size                 | 2                   |
| Tip Type                 | Hex Ball            |
| Tip Material             | Steel               |
| Maximum Ball Drive Angle | 25 degree           |
| Short Arm Length         | Assorted mm         |
| Body Shape               | Driver              |
| Long Arm Length          | Assorted mm         |
| Finish Coating           | Black Oxide         |