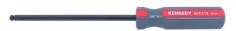

## **Kennedy 3.0mm HEXAGON BALL DRIVER**

Metric Can be used at angles of up to 25

| Specifications           | Details             |
|--------------------------|---------------------|
| Brand                    | Kennedy             |
| Overall Length           | 150 mm              |
| Number Of Pieces         | 1                   |
| Standards Met            | -                   |
| Handle Material          | High Impact Plastic |
| Tip Size                 | 3                   |
| Tip Type                 | Hex Ball            |
| Tip Material             | Steel               |
| Maximum Ball Drive Angle | 25 degree           |
| Short Arm Length         | Assorted mm         |
| Body Shape               | Driver              |
| Long Arm Length          | Assorted mm         |
| Finish Coating           | Black Oxide         |