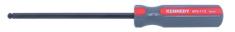

## **Kennedy 5.0mm HEXAGON BALL DRIVER**

Metric Can be used at angles of up to 25

| Specifications           | Details             |
|--------------------------|---------------------|
| Brand                    | Kennedy             |
| Overall Length           | 197 mm              |
| Number Of Pieces         | 1                   |
| Standards Met            | -                   |
| Handle Material          | High Impact Plastic |
| Tip Size                 | 5                   |
| Tip Type                 | Hex Ball            |
| Tip Material             | Steel               |
| Maximum Ball Drive Angle | 25 degree           |
| Short Arm Length         | Assorted mm         |
| Body Shape               | Driver              |
| Long Arm Length          | Assorted mm         |
| Finish Coating           | Black Oxide         |