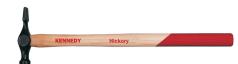

## **Kennedy Hardwood Shaft 3-1/2oz Cross Pein Hammer**

| Specifications   | Details           |
|------------------|-------------------|
| Brand            | Kennedy           |
| Special Features | Waxed Shaft       |
| Overall Length   | 325 mm            |
| Head Material    | Drop Forged Steel |
| Shaft Length     | 310 mm            |
| Head Weight      | 3-1/2 oz.         |
| Shaft Material   | Wood              |
| Face Diameter    | 13 mm             |