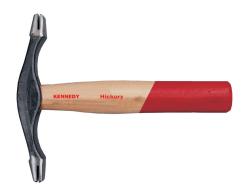

## **Kennedy Hickory Shaft 28oz Scutch Hammer**

Hickory Shaft Double bit type. Suitable for dressing brick and stone work prior to rendering. Fine grain, forged steel head, hardened and tempered with polished faces. Replaceable plain and comb style bits included.

| Specifications     | Details           |
|--------------------|-------------------|
| Brand              | Kennedy           |
| Overall Length     | 250 mm            |
| Head Material      | Drop Forged Steel |
| Head Weight        | 22 oz.            |
| Shaft Material     | Wood              |
| Hammer Type        | Scutch Hammer     |
| Striking Face Type | Scutch            |
| Grip Type          | No Grip           |