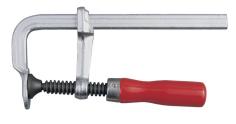

## Kennedy 20 LIGHT DUTY L CLAMP

Manufactured from high strength ribbed girder section heat treated carbon steel for improved strength and rigidity when placed under working loads, with nickel and chrome plated corrosion resistant finish the drive screw is chemically blacked. Straight wooden handle for easy clamping. The swivel ball joint clamp foot ensures the clamping forces are applied evenly.