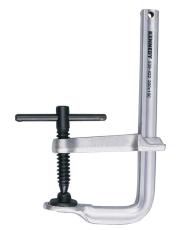

## Kennedy 200x100mm T-HANDLE HEAVY DUTY CLAMP

Manufactured from heat treated carbon steel for extra strength. Finished with nickel and chrome plating. Textured T-spindle for extra clamping force.

| Specifications      | Details              |
|---------------------|----------------------|
| Brand               | Kennedy              |
| Product Number      | S-20C10GTS           |
| Overall Length      | 300 mm               |
| Handle Material     | Steel                |
| Handle Shape        | T-shape              |
| Body Material       | Steel                |
| Protection Features | Corrosion-resistant  |
| Opening Capacity    | 200 mm               |
| Body Finish         | Nickel/Chrome Plated |
| Throat Depth        | 100 mm               |
| Holding Capacity    | 800 kg               |