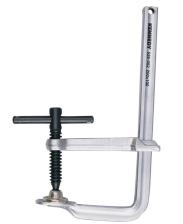

## Kennedy 200x100mm T-HANDLE GENERAL USE CLAMP

General-purpose. Manufactured from medium heat treated carbon steel finished with nickel and chrome plating. Steel T-spindle for extra clamping force.

| Specifications      | Details              |
|---------------------|----------------------|
| Brand               | Kennedy              |
| Product Number      | G-20CSGTS            |
| Overall Length      | 380 mm               |
| Handle Material     | Steel                |
| Handle Shape        | T-shape              |
| Body Material       | Steel                |
| Protection Features | Corrosion-resistant  |
| Opening Capacity    | 200 mm               |
| Body Finish         | Nickel/Chrome Plated |
| Throat Depth        | 100 mm               |
| Holding Capacity    | 450 kg               |