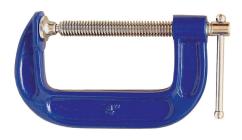

## Senator 2 CAST STEEL G CLAMP

Light-duty cast steel. Suitable for tradespeople, engineers, woodworkers etc.

| Specifications   | Details        |
|------------------|----------------|
| Brand            | Senator        |
| Product Number   | SEN5391020GTSK |
| Body Colour      | Blue           |
| Throat Depth     | 40 mm          |
| Body Finish      | Powder-coated  |
| Screw Finish     | Chrome Plated  |
| Туре             | G-clamp        |
| Screw Material   | Steel          |
| Body Material    | Steel          |
| Opening Capacity | 50 mm          |