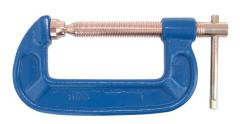

## Kennedy 10 EXTRA HEAVY DUTY G CLAMP WITH COPPER SCREW

Manufactured from drop forged ribbed anti-twist frame steel suited to fabrication and welding applications, etc. Resistant to rusting and weld spatter.

| Specifications      | Details                               |
|---------------------|---------------------------------------|
| Body Colour         | Blue                                  |
| Body Finish         | Powder-coated                         |
| Throat Depth        | 130 mm                                |
| Screw Finish        | Copper-plated                         |
| Туре                | G-clamp                               |
| Opening Capacity    | 250 mm                                |
| Protection Features | Rust-resistant Weld-spatter Resistant |
| Product Number      | CC41110                               |
| Screw Material      | Steel                                 |
| Body Material       | Steel                                 |
| Brand               | Kennedy                               |