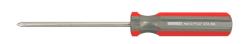

## Kennedy 6.5x100mm SQ BLADE ENGINEERS SCREWDRIVER

| Specifications   | Details                     |
|------------------|-----------------------------|
| Special Features | Magnetized Tip              |
| Product Number   | A2B0F1DZ64D122001           |
| Overall Length   | 194 mm                      |
| Handle Material  | Plastic                     |
| Handle Length    | 94 mm                       |
| Finish/Coating   | Satin                       |
| Blade Material   | Steel                       |
| Blade Length     | 100 mm                      |
| Тір Туре         | Slotted                     |
| SKU              | KEN5724040GTSK              |
| Blade Shape      | Square                      |
| Application      | Assembly Engineers Mechanic |
| Brand            | Kennedy                     |