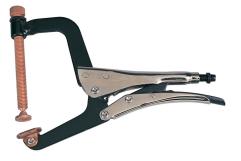

## Kennedy 0-25mm SPINDLE CLAMP

Fine spindle clamping adjustment enables accurate clamping. Swivel joint clamping points allow tapered surfaces to be securely clamped. Copper plated spindle and clamping points ensure weld splatter will not adhere.

| Specifications   | Details                     |
|------------------|-----------------------------|
| Finish/Coating   | Chemically Blackened Chrome |
| Product Number   | 334/025G59                  |
| Jaw Material     | Steel                       |
| Special Features | Dual Position Joint         |
| Туре             | Locking Clamp               |
| SKU              | KEN5588720GTSK              |
| Jaw Style        | Spindle Clamp               |
| Jaw Opening      | 0 to 25 mm                  |
| Brand            | Kennedy                     |