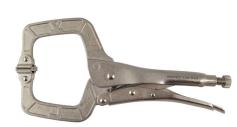

## **Kennedy 0-80mm LOCKING C-CLAMP WITH SWIVEL TIPS**

Wide and deep jaw profile, clears obstacles to firmly clamp sections that a normal grip wrench cannot. With swivel contact pads to allow tapered surfaces to be clamped.

| Details              |
|----------------------|
| KEN5589340GTSK       |
| Locking Clamp        |
| Steel                |
| Chrome               |
| 20 mm                |
| 135 mm               |
| 320 mm               |
| CP3-1155TL           |
| 95 mm                |
| C-clamp              |
| 285mm x 135mm x 20mm |
| 68 mm                |
| 28 mm                |
| Kennedy              |
|                      |