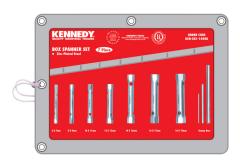

## Kennedy 7-PCE BOX SPANNER SET 6-19mm C/W TOMMY BARS

Sets Manufactured from high quality steel tube. Zinc plated for corrosion resistance, each supplied with tommy bar. 7 Piece Metric:  $6 \ge 7$ ,  $8 \ge 9$ ,  $10 \ge 11$ ,  $12 \ge 13$ ,  $14 \ge 15$ ,  $16 \ge 17$  and  $18 \ge 19$ mm. 6 Piece AF:  $1/4" \ge 5/16"$ ,  $5/16" \ge 3/8"$ ,  $3/8" \ge 7/16"$ ,  $1/2" \ge 9/16"$ ,  $9/16" \ge 5/8"$  and  $11/16" \ge 3/4"$ . 6 Piece BA:  $0 \ge 1$ ,  $2 \ge 3$ ,  $4 \ge 5$ ,  $6 \ge 7$ ,  $8 \ge 9$ , 10BA.

| Specifications   | Details         |
|------------------|-----------------|
| SKU              | KEN5811450GTSK  |
| Туре             | Box Spanner Set |
| Number Of Pieces | 7               |
| Size System      | Metric          |
| Brand            | Kennedy         |