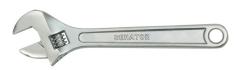

## Senator 12/300mm C/V ADJUSTABLE SPANNER

| Specifications       | Details                                               |
|----------------------|-------------------------------------------------------|
| SKU                  | SEN5011120GTSK                                        |
| Туре                 | Adjustable Wrench                                     |
| Special Features     | Corrosion-resistant Graduated Scale Heat treated jaws |
| Overall Length       | 300 mm                                                |
| Standards Met        | BS 6333-1995, DIN3117-1988 ISO 6787:1982              |
| Handle Material      | Steel                                                 |
| Jaw Material         | Steel                                                 |
| Finish/Coating       | Chrome                                                |
| Maximum Jaw Capacity | 35 mm                                                 |
| Angle Of Head Offset | 22.5 °                                                |
| Brand                | Senator                                               |