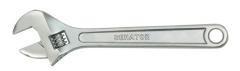

## Senator 24/612mm C/V ADJUSTABLE SPANNER

| Specifications       | Details                                               |
|----------------------|-------------------------------------------------------|
| SKU                  | SEN5011240GTSK                                        |
| Туре                 | Adjustable Wrench                                     |
| Special Features     | Corrosion-resistant Graduated Scale Heat treated jaws |
| Overall Length       | 612 mm                                                |
| Standards Met        | BS 6333-1995, DIN3117-1988 ISO 6787:1982              |
| Handle Material      | Steel                                                 |
| Jaw Material         | Steel                                                 |
| Finish/Coating       | Chrome                                                |
| Maximum Jaw Capacity | 60 mm                                                 |
| Angle Of Head Offset | 22.5 °                                                |
| Brand                | Senator                                               |