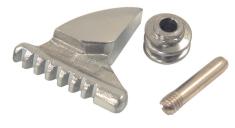

## Kennedy 15 CHROMED JAW AND KNURL KIT

Consisting of replacement jaw, knurl and pin.

| Specifications   | Details                                  |
|------------------|------------------------------------------|
| SKU              | KEN5671150GTSK                           |
| Туре             | Adjustable Wrench Accessories            |
| Special Features | Heat treated jaws                        |
| Overall Length   | 375 mm                                   |
| Number Of Pieces | 3                                        |
| Includes         | Knurl Pin Replacement Jaw                |
| Standards Met    | BS 6333-1995, DIN3117-1988 ISO 6787:1982 |
| Jaw Material     | Steel                                    |
| Finish/Coating   | Chrome                                   |
| Wrench Size      | 15"                                      |
| Brand            | Kennedy                                  |