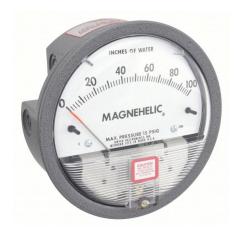

## DWYER Differential Pressure Gauge | Range 0 to 100 in wc | 1/8 in NPT Female | Dual Single-Side or Back,

The total static system pressure for which these gauges are intended to be used is lower. They gauge and display the pressure difference between air and compatible gases or liquids. In hospital and temporary units as well as isolation environments, the gauges are frequently used to measure pressure.

| Specifications   | Details        |
|------------------|----------------|
| Connection Size  | 1/8"           |
| Dial Size        | 4â□□           |
| Accuracy         | ±2.0%          |
| Pressure Range   | 0 to 100 in wc |
| Casing material: | Aluminum       |
| Туре             | NPT            |