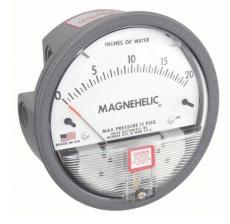

## DWYER Differential Pressure Gauge | Range 0 to 20 in wc | 1/8 in NPT Female | Dual Single-Side or Back

The total static system pressure for which these gauges are intended to be used is lower. They gauge and display the pressure difference between air and compatible gases or liquids. In hospital and temporary units as well as isolation environments, the gauges are frequently used to measure pressure.

| Specifications   | Details       |
|------------------|---------------|
| Туре             | NPT           |
| Connection Size  | 1/8 "         |
| Casing material: | Aluminum      |
| Dial Size        | 4â[][]        |
| Accuracy         | ±2.0%         |
| Pressure Range   | 0 to 20 in wc |