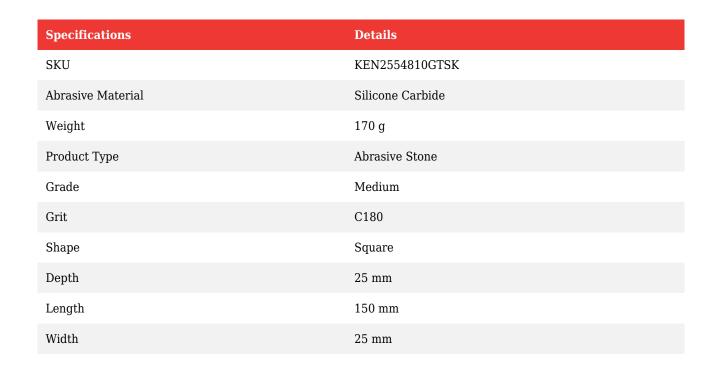

## Kennedy 150x25mm SQ. S/C MEDIUM SHARPENING STONE

P.O Box 25898 Sharjah Phone : 06-5436933/06-5436733 United Arab Emirates Fax : 06-5437077

E-Mail:gentech@eim.ae Website:www.generaltech.ae

UAE

Email: mathews@generaltechuae.com

Tel: +971 (0) 2 550 7702 Fax: +971 (0) 2 550 7706 SAUDI

Mathews@generaltechsaudi.com Tel:+966 (0) 3 834 4264

Fax: +966 3 834 4538

| Specifications | Details |
|----------------|---------|
| Brand          | Kennedy |