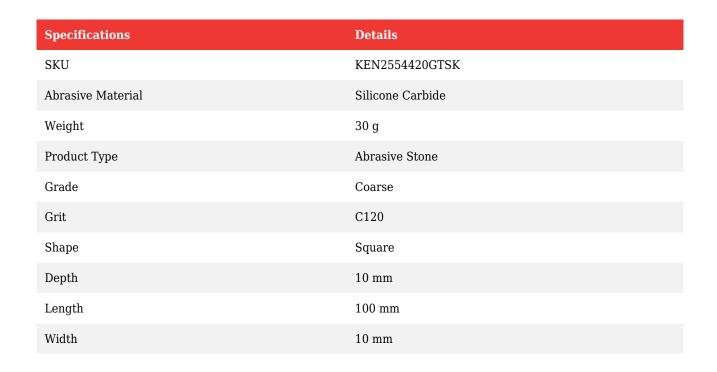

## Kennedy 100x10mm SQ. S/C COARSE SHARPENING STONE

UAE

Email: mathews@generaltechuae.com

Tel: +971 (0) 2 550 7702 Fax: +971 (0) 2 550 7706 SAUDI

Mathews@generaltechsaudi.com Tel: +966 (0) 3 834 4264

Fax: +966 3 834 4538