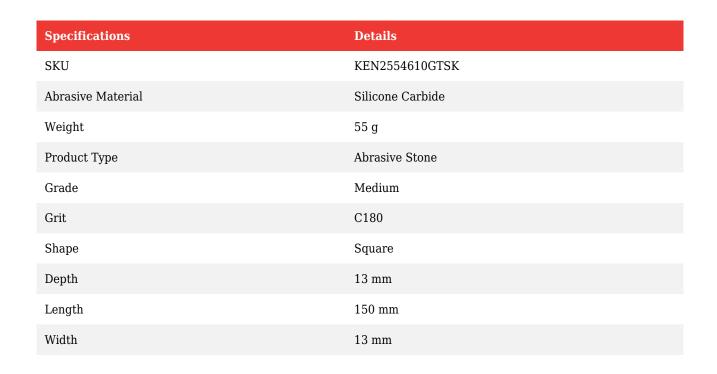

Tel: +971 (0) 2 550 7702 Fax: +971 (0) 2 550 7706 SAUDI

Mathews@generaltechsaudi.com Tel: +966 (0) 3 834 4264

Fax: +966 3 834 4538

| Specifications | Details |
|----------------|---------|
| Brand          | Kennedy |