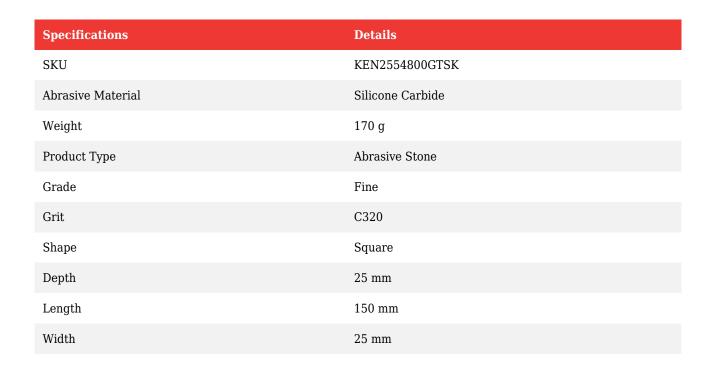

## Kennedy 150x25mm SQ. S/C FINE SHARPENING STONE

E-Mail : gentech@eim.ae Website : www.generaltech.ae

UAE

Email: mathews@generaltechuae.com

Tel: +971 (0) 2 550 7702 Fax: +971 (0) 2 550 7706 SAUDI

Mathews@generaltechsaudi.com Tel:+966 (0) 3 834 4264

Fax: +966 3 834 4538

| Specifications | Details |
|----------------|---------|
| Brand          | Kennedy |

Phone : 06-5436933/06-5436733

Fax : 06-5437077

E-Mail:gentech@eim.ae Website: www.generaltech.ae