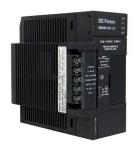

## **IC693PWR322 GE FANUC**

P.O Box 25898 Sharjah

**United Arab Emirates** 

Power Supply, Nominal Rated Voltage: 24 or 48 volts DC, Input Voltage Range: 21 to 56 volts DC, Input Power: 50 W at full power, Load Capacity: 30 Watts, Location on Baseplates: Leftmost Slot, Communication: RS 485 Serial Port