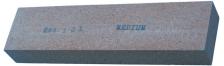

## Kennedy 100x25x6mm S/C FINE BENCH STONE

| Specifications    | Details          |
|-------------------|------------------|
| SKU               | KEN2554000GTSK   |
| Abrasive Material | Silicone Carbide |
| Weight            | 36 g             |
| Product Type      | Bench Stone      |
| Grade             | Fine             |
| Shape             | Rectangular      |
| Depth             | 6 mm             |
| Grit              | 320              |
| Length            | 100 mm           |
| Width             | 25 mm            |