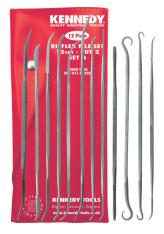

## **Kennedy SET-B 15CM CUT 2 RIFFLER FILE SET 12PC**

Swiss Pattern. The 15cm are used by diemakers, jewellers, silversmiths, engravers etc. All are double ended with the same cut both ends. Set B 15cm - Cut 2 Contents (1 of each): 905, 913, 915, 917, 931, 943, 955, 963, 982, 984, 986 and 996.

| Specifications   | Details        |
|------------------|----------------|
| Type Of Cut      | Cut 2 (Second) |
| Weight           | 310 g          |
| Number Of Pieces | 12             |
| Overall Length   | 150 mm         |
| SKU              | KDY0319120GTSK |
| Brand            | Kennedy        |