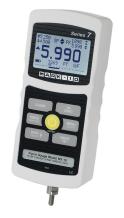

## MARK 10 M7-2 FORCE GAUGE | 2 LBF / 32 OZF / 1 KGF / 1000 GF / 10 N CAPACITY FORCE GAUGE

Mark-10 M7-2 Force Gauge 2 lbF / 32 ozF / 1 kgF / 1000 gF / 10 N. Mark-10 M7-2 Force Gauge Series 7 professional digital force gauges are designed with a number of sophisticated features for the most demanding tension and compression measurement applications, up to 500 lbF (2500 N). The gauges feature  $\hat{A}\pm0.1\%$  accuracy and a blazingly fast, industry-leading sampling rate of 14,000 Hz, producing reliable results for extremely quick-action tests.

| Specifications | Details                                 |
|----------------|-----------------------------------------|
| Accuracy       | ±0.1% of full scale                     |
| Туре           | Digital Force                           |
| Range          | 2 lbF / 32 ozF / 1 kgF / 1000 gF / 10 N |
| Brand          | Mark-10                                 |
| SPC output     | Yes                                     |