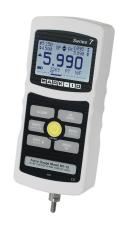

## MARK 10 M7-025 FORCE GAUGE | 0.25 LBF / 4 OZF / 100 GF / 1 N / 1000 MN CAPACITY FORCE GAUGE

Mark-10 M7-025 Force Gauge 0.25 lbF / 4 ozF / 100 gF / 1 N / 1000 mN. Mark-10 M7-025 Force Gauge Series 7 professional digital force gauges are designed with a number of sophisticated features for the most demanding tension and compression measurement applications, up to 500 lbF (2500 N). The gauges feature  $\hat{A}\pm0.1\%$  accuracy and a blazingly fast, industry-leading sampling rate of 14,000 Hz, producing reliable results for extremely quick-action tests.

| Specifications | Details                                   |
|----------------|-------------------------------------------|
| Accuracy       | ±0.1% of full scale                       |
| Brand          | Mark-10                                   |
| Range          | 0.25 lbF / 4 ozF / 100 gF / 1 N / 1000 mN |
| Туре           | Digital Force                             |
| SPC output     | Yes                                       |