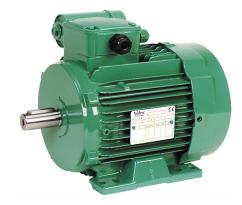

## Leroy Somer - 4P LSES 180 LR 22.0kW IFT /IE2 380D/400D/415D-460D IP55

LSESHigh-efficiency IE2 and Premium efficiency IE3 three-phase induction motors with aluminum frame

| Specifications       | Details         |
|----------------------|-----------------|
| Mounting Arrangement | IM1001(IMB3)    |
| Efficiency           | IE2             |
| Rated Power          | 22.0kW          |
| Frame Size           | 180             |
| No. of Poles         | 4P              |
| Frequency (Hz)       | 50/60           |
| Voltage              | 380/400/415/460 |
| Brand                | Leroy Somer     |