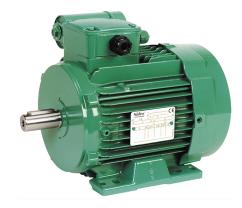

## Leroy Somer - 4P LSES 180 MT 18.5kW IFT /IE2 380D/400D/415D-460D IP55

LSESHigh-efficiency IE2 and Premium efficiency IE3 three-phase induction motors with aluminum frame

| Specifications       | Details         |
|----------------------|-----------------|
| Mounting Arrangement | IM1001(IMB3)    |
| Efficiency           | IE2             |
| Rated Power          | 18.5kW          |
| Frame Size           | 180             |
| No. of Poles         | 4P              |
| Frequency (Hz)       | 50/60           |
| Voltage              | 380/400/415/460 |
| Brand                | Leroy Somer     |