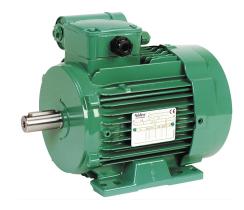

## Leroy Somer - 4P LSES 160 L 15.0kW IFT /IE2 380D/400D/415D-460D IP55

LSESHigh-efficiency IE2 and Premium efficiency IE3 three-phase induction motors with aluminum frame

| Specifications       | Details         |
|----------------------|-----------------|
| Mounting Arrangement | IM1001(IMB3)    |
| Efficiency           | IE2             |
| Rated Power          | 15.0kW          |
| Frame Size           | 160             |
| No. of Poles         | 4P              |
| Frequency (Hz)       | 50/60           |
| Voltage              | 380/400/415/460 |
| Brand                | Leroy Somer     |