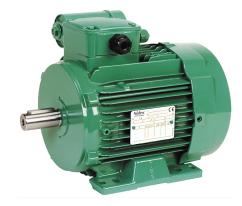

## Leroy Somer - 4P LSES 160 MR 11.0kW IFT /IE2 380D/400D/415D-460D IP55

LSESHigh-efficiency IE2 and Premium efficiency IE3 three-phase induction motors with aluminum frame

| Specifications       | Details         |
|----------------------|-----------------|
| Mounting Arrangement | IM1001(IMB3)    |
| Efficiency           | IE2             |
| Rated Power          | 11.0kW          |
| Frame Size           | 160             |
| No. of Poles         | 4P              |
| Frequency (Hz)       | 50/60           |
| Voltage              | 380/400/415/460 |
| Brand                | Leroy Somer     |