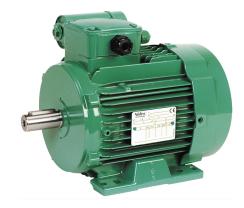

## Leroy Somer - 4P LSES 132 M 7.5kW IFT /IE2 380D/400D/415D-460D IP55

LSESHigh-efficiency IE2 and Premium efficiency IE3 three-phase induction motors with aluminum frame

| Specifications       | Details         |
|----------------------|-----------------|
| Mounting Arrangement | M1001(IMB3)     |
| Voltage              | 380/400/415/460 |
| Frequency (Hz)       | 50/60           |
| No. of Poles         | 4P              |
| Frame Size           | 132             |
| Rated Power          | 7.5kW           |
| Brand                | Leroy Somer     |
| Efficiency           | IE2             |