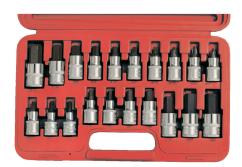

## **Kennedy-Pro - 1/2mm Drive, 1/2 inch Eng Het S/Drivers Set Eng**

| Specifications   | Details                                                                            |
|------------------|------------------------------------------------------------------------------------|
| Hex Bit Size     | 1/2" 1/4" 10mm 12mm 14mm 17mm 19mm 3/16" 3/4" 3/8" 4mm 5/16" 5mm 6mm 7mm 8mm 9/16" |
| Finish/Coating   | Chrome-Plated with a Mirror Finish                                                 |
| Bit Type         | Hex Phillips                                                                       |
| Drive Type       | Square                                                                             |
| Set Type         | Drive Bit Socket Set                                                               |
| Product Number   | KEN5827880GTSK MS20HC                                                              |
| Number Of Pieces | 20                                                                                 |
| Brand            | Kennedy-Pro                                                                        |
| Size System      | AF Imperial                                                                        |
| Screwdriver Size | Crosspoint No.2 Crosspoint No.3 Crosspoint No.4                                    |
| Drive Size       | 1/2mm                                                                              |