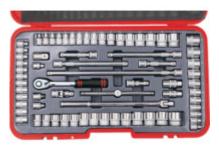

## Kennedy-Pro - 1/2 inch Drive, MM/AF/WHIT SOCKET SET 70PC - 12 Points

Metric Sockets: 8, 9, 10, 11, 12, 13, 14, 15, 16, 17, 18, 19, 20, 21, 22, 23, 24, 25, 26, 27, 28, 29, 30, 32, 33, 36mm. AF Sockets:  $5/16\hat{a}_{1}$ ,  $3/8\hat{a}_{1}$ ,  $7/16\hat{a}_{1}$ ,  $1/2\hat{a}_{1}$ ,  $9/16\hat{a}_{1}$ ,  $19/32\hat{a}_{1}$ ,  $5/8\hat{a}_{1}$ ,  $11/16\hat{a}_{1}$ ,  $3/4\hat{a}_{1}$ ,  $13/16\hat{a}_{1}$ ,  $7/8\hat{a}_{1}$ ,  $15/16\hat{a}_{1}$ ,  $1\hat{a}_{1}$ ,  $11/16\hat{a}_{1}$ ,  $11/8\hat{a}_{1}$ ,  $13/16\hat{a}_{1}$ ,  $7/8\hat{a}_{1}$ ,  $11/16\hat{a}_{1}$ ,  $11/8\hat{a}_{1}$ ,  $13/16\hat{a}_{1}$ ,  $7/8\hat{a}_{1}$ ,  $11/16\hat{a}_{1}$ ,  $11/16\hat{a}_{1}$ ,  $11/16\hat{a}_{1}$ ,  $11/16\hat{a}_{1}$ ,  $3/4\hat{a}_{1}$ ,  $3/8\hat{a}_{1}$ ,  $7/16\hat{a}_{1}$ ,  $1/2\hat{a}_{1}$ ,  $9/16\hat{a}_{1}$ ,  $5/8\hat{a}_{1}$ ,  $11/16\hat{a}_{1}$ ,  $3/4\hat{a}_{1}$ ,  $3/8\hat{a}_{1}$ ,  $7/16\hat{a}_{1}$ ,  $1/2\hat{a}_{1}$ ,  $9/16\hat{a}_{1}$ ,  $5/8\hat{a}_{1}$ ,  $11/16\hat{a}_{1}$ ,  $3/4\hat{a}_{1}$ , 3/

| Specifications    | Details                                                              |
|-------------------|----------------------------------------------------------------------|
| Product Number    | KEN5827995GTSK M70MAW                                                |
| Brand             | Kennedy-Pro                                                          |
| Drive Type        | Square                                                               |
| Number Of Points  | 12                                                                   |
| Set Type          | Socket Set                                                           |
| Socket Depth      | Standard                                                             |
| Number Of Pieces  | 70                                                                   |
| Finish/Coating    | Chrome-plated                                                        |
| Size System       | Imperial Metric Whitworth                                            |
| Drive Size        | 1/2 inch                                                             |
| Socket Size Range | 1/8 inch Whit 3/4 inch Whit. 5/16 inch AF - 1.1/4 inch AF 8mm - 36mm |