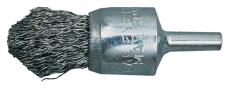

## Kennedy 30mm 30SWG POINTED END DE -CARB BRUSH

For use in high speed air and electrical tools. Ideal for hard to reach areas. For the removal of paint, carbon and for de-burring. 6mm Shanks. 30 SWG

| Specifications | Details                         |
|----------------|---------------------------------|
| Product Number | 0PE-12-001                      |
| Diameter       | 30 mm                           |
| Bristle Type   | Crimped Wire                    |
| Mounting Type  | Shaft Mounted                   |
| Weight         | 1                               |
| Brush Type     | Decarbonising Brush-Pointed End |
| Maximum RPM    | 20,000 rpm                      |
| SKU            | KEN2957800GTSK                  |
| Shaft Diameter | 6 mm                            |
| Wire Diameter  | 30 SWG                          |
| Brand          | Kennedy                         |