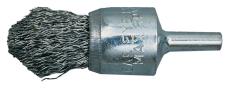

## Kennedy 17mm 30SWG POINTED END DE -CARB BRUSH

For use in high speed air and electrical tools. Ideal for hard to reach areas. For the removal of paint, carbon and for de-burring. 6mm Shanks. 30 SWG

| Specifications | Details                         |
|----------------|---------------------------------|
| Product Number | 0PE-05-002                      |
| Diameter       | 17 mm                           |
| Bristle Type   | Crimped Wire                    |
| Mounting Type  | Shaft Mounted                   |
| Weight         | 1                               |
| Brush Type     | Decarbonising Brush-Pointed End |
| Maximum RPM    | 20,000 rpm                      |
| SKU            | KEN2957440GTSK                  |
| Shaft Diameter | 6 mm                            |
| Wire Diameter  | 30 SWG                          |
| Brand          | Kennedy                         |